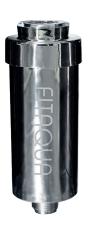

## **ANTISCALING SHOWER FILTER**

Filter is filled with a zinc-copper medium that retains heavy metals and polyphosphate which neutralizes the drying effect of calcium and magnesium salts.

- effectively eliminates organic impurities that cause dry skin, dandruff and brittleness of hair,
- prevents scale build-up on tiles and fittings,
- reduces chlorine.

## **TECHNICAL SPECIFICATION**

| PARAMETER             | VALUE                                               |
|-----------------------|-----------------------------------------------------|
| Dimensions            | 54 x 140 mm                                         |
| Connections           | 1/2 male inch - 1/2 female inch                     |
| Operating temperature | 2 - 45 °C                                           |
| Lifetime              | 5 000 liters or 6 months *                          |
| Certificates          | TUV Certificate<br>Hygienic certificate<br>BPA free |